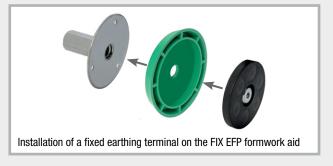

All parts of the FIX formwork range are reusable

Art.Gr. **420** 

| Art. no. | Description                                                                                                                                                                                                                                               | PU      | Weight per pc. |   |
|----------|-----------------------------------------------------------------------------------------------------------------------------------------------------------------------------------------------------------------------------------------------------------|---------|----------------|---|
| 091410   | FIX Magnet for formwork aid Power Magnet for all FIX formwork aids, incl. screw and wing nut                                                                                                                                                              | 25 pcs. | 0.14 kg        |   |
| 090804   | FIX EFP formwork aid for fixed earthing terminals M10/12 and M12, cone height 11 mm                                                                                                                                                                       | 25 pcs. | 0.03 kg        | 0 |
| 090806   | FIX 80 formwork aid<br>for lining pipes ID 79-84 mm                                                                                                                                                                                                       | 25 pcs. | 0.10 kg        | • |
| 090810   | FIX 100 formwork aid<br>for lining pipes ID 99-104 mm<br>Sewage pipe DN 110                                                                                                                                                                               | 25 pcs. | 0.15 kg        |   |
| 090814   | FIX 110 formwork aid for lining pipes ID 109-114 mm for the socket of KG and KG 2000 sewage pipes DN 110                                                                                                                                                  | 25 pcs. | 0.16 kg        | • |
| 090816   | FIX 125 formwork aid<br>for lining pipes ID 124-129 mm<br>for the socket of KG and KG 2000 sewage pipes DN 125                                                                                                                                            | 25 pcs. | 0.20 kg        |   |
| 090818   | FIX 150 formwork aid<br>for lining pipes ID 149-154 mm<br>Sewage pipe DN 160                                                                                                                                                                              | 25 pcs. | 0.25 kg        |   |
| 090822   | FIX 200 formwork aid<br>for lining pipes ID 199-206 mm                                                                                                                                                                                                    | 25 pcs. | 0.38 kg        |   |
| 090824   | FIX screw adapter incl. screw set The screw adapter allows the FIX formwork aid to be fastened to the formwork shell. In the process, the screw connection is on the outside of the formwork, making stripping the formwork after concreting much easier. | 1 set   | 0.04 kg        |   |
| 090826   | FIX removal aid The removal aid makes pulling out the formwork aid easier                                                                                                                                                                                 | 1 pc.   | 0.08 kg        |   |