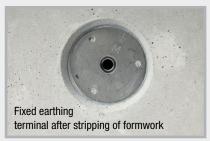

## **FIX** formwork aid

Fastening system for lining pipes and fixed earthing terminals at the construction site and at the precast plant

For nailing to wood and plastic formworks and for fastening to steel formworks using FIX Magnet

All parts of the FIX formwork range are reusable

Art.Gr. **420** 

| Art. no. | Description                                                                                                                                                                                                                                               | PU      | Weight per pc. |   |
|----------|-----------------------------------------------------------------------------------------------------------------------------------------------------------------------------------------------------------------------------------------------------------|---------|----------------|---|
| 091410   | FIX Magnet for formwork aid Power Magnet for all FIX formwork aids, incl. screw and wing nut                                                                                                                                                              | 25 pcs. | 0.14 kg        |   |
| 090804   | FIX EFP formwork aid for fixed earthing terminals M10/12 and M12, cone height 11 mm                                                                                                                                                                       | 25 pcs. | 0.03 kg        | 0 |
| 090806   | FIX 80 formwork aid<br>for lining pipes ID 79-84 mm                                                                                                                                                                                                       | 25 pcs. | 0.10 kg        | • |
| 090810   | FIX 100 formwork aid<br>for lining pipes ID 99-104 mm<br>Sewage pipe DN 110                                                                                                                                                                               | 25 pcs. | 0.15 kg        |   |
| 090814   | FIX 110 formwork aid for lining pipes ID 109-114 mm for the socket of KG and KG 2000 sewage pipes DN 110                                                                                                                                                  | 25 pcs. | 0.16 kg        | • |
| 090816   | FIX 125 formwork aid<br>for lining pipes ID 124-129 mm<br>for the socket of KG and KG 2000 sewage pipes DN 125                                                                                                                                            | 25 pcs. | 0.20 kg        |   |
| 090818   | FIX 150 formwork aid<br>for lining pipes ID 149-154 mm<br>Sewage pipe DN 160                                                                                                                                                                              | 25 pcs. | 0.25 kg        |   |
| 090822   | FIX 200 formwork aid<br>for lining pipes ID 199-206 mm                                                                                                                                                                                                    | 25 pcs. | 0.38 kg        |   |
| 090824   | FIX screw adapter incl. screw set The screw adapter allows the FIX formwork aid to be fastened to the formwork shell. In the process, the screw connection is on the outside of the formwork, making stripping the formwork after concreting much easier. | 1 set   | 0.04 kg        |   |
| 090826   | FIX removal aid The removal aid makes pulling out the formwork aid easier                                                                                                                                                                                 | 1 pc.   | 0.08 kg        |   |