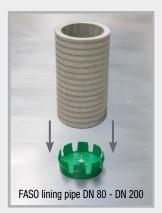

All parts of the FIX formwork range are reusable

Art.Gr. **420** 

| Art. no. | Description                                                                                                                                                                                                                                               | PU      | Weight per pc. |   |
|----------|-----------------------------------------------------------------------------------------------------------------------------------------------------------------------------------------------------------------------------------------------------------|---------|----------------|---|
| 091410   | FIX Magnet for formwork aid Power Magnet for all FIX formwork aids, incl. screw and wing nut                                                                                                                                                              | 25 pcs. | 0.14 kg        |   |
| 090804   | FIX EFP formwork aid for fixed earthing terminals M10/12 and M12, cone height 11 mm                                                                                                                                                                       | 25 pcs. | 0.03 kg        | 0 |
| 090806   | FIX 80 formwork aid<br>for lining pipes ID 79-84 mm                                                                                                                                                                                                       | 25 pcs. | 0.10 kg        | • |
| 090810   | FIX 100 formwork aid<br>for lining pipes ID 99-104 mm<br>Sewage pipe DN 110                                                                                                                                                                               | 25 pcs. | 0.15 kg        |   |
| 090814   | FIX 110 formwork aid for lining pipes ID 109-114 mm for the socket of KG and KG 2000 sewage pipes DN 110                                                                                                                                                  | 25 pcs. | 0.16 kg        | • |
| 090816   | FIX 125 formwork aid<br>for lining pipes ID 124-129 mm<br>for the socket of KG and KG 2000 sewage pipes DN 125                                                                                                                                            | 25 pcs. | 0.20 kg        |   |
| 090818   | FIX 150 formwork aid<br>for lining pipes ID 149-154 mm<br>Sewage pipe DN 160                                                                                                                                                                              | 25 pcs. | 0.25 kg        |   |
| 090822   | FIX 200 formwork aid<br>for lining pipes ID 199-206 mm                                                                                                                                                                                                    | 25 pcs. | 0.38 kg        |   |
| 090824   | FIX screw adapter incl. screw set The screw adapter allows the FIX formwork aid to be fastened to the formwork shell. In the process, the screw connection is on the outside of the formwork, making stripping the formwork after concreting much easier. | 1 set   | 0.04 kg        |   |
| 090826   | FIX removal aid The removal aid makes pulling out the formwork aid easier                                                                                                                                                                                 | 1 pc.   | 0.08 kg        |   |