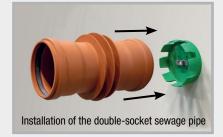

## Installation of the FIX formwork aid for all common lining pipes Wooden or plastic formwork

Fastening of the FIX formwork aid through Ø 8 mm borehole in the formwork.
For benefits and information on installation, visit the website.