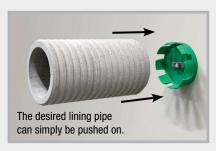

## Steel formwork

Position the FIX formwork aid using the FIX Magnet and simply push on the desired lining pipe.