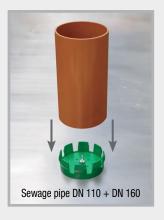

All parts of the FIX formwork range are reusable

Art.Gr. **420** 

| Art. no. | Description                                                                                                                                                                                                                                               | PU      | Weight per pc. |   |
|----------|-----------------------------------------------------------------------------------------------------------------------------------------------------------------------------------------------------------------------------------------------------------|---------|----------------|---|
| 091410   | FIX Magnet for formwork aid Power Magnet for all FIX formwork aids, incl. screw and wing nut                                                                                                                                                              | 25 pcs. | 0.14 kg        |   |
| 090804   | FIX EFP formwork aid for fixed earthing terminals M10/12 and M12, cone height 11 mm                                                                                                                                                                       | 25 pcs. | 0.03 kg        | 0 |
| 090806   | FIX 80 formwork aid<br>for lining pipes ID 79-84 mm                                                                                                                                                                                                       | 25 pcs. | 0.10 kg        | • |
| 090810   | FIX 100 formwork aid<br>for lining pipes ID 99-104 mm<br>Sewage pipe DN 110                                                                                                                                                                               | 25 pcs. | 0.15 kg        |   |
| 090814   | FIX 110 formwork aid for lining pipes ID 109-114 mm for the socket of KG and KG 2000 sewage pipes DN 110                                                                                                                                                  | 25 pcs. | 0.16 kg        | • |
| 090816   | FIX 125 formwork aid<br>for lining pipes ID 124-129 mm<br>for the socket of KG and KG 2000 sewage pipes DN 125                                                                                                                                            | 25 pcs. | 0.20 kg        |   |
| 090818   | FIX 150 formwork aid<br>for lining pipes ID 149-154 mm<br>Sewage pipe DN 160                                                                                                                                                                              | 25 pcs. | 0.25 kg        |   |
| 090822   | FIX 200 formwork aid<br>for lining pipes ID 199-206 mm                                                                                                                                                                                                    | 25 pcs. | 0.38 kg        |   |
| 090824   | FIX screw adapter incl. screw set The screw adapter allows the FIX formwork aid to be fastened to the formwork shell. In the process, the screw connection is on the outside of the formwork, making stripping the formwork after concreting much easier. | 1 set   | 0.04 kg        |   |
| 090826   | FIX removal aid The removal aid makes pulling out the formwork aid easier                                                                                                                                                                                 | 1 pc.   | 0.08 kg        |   |