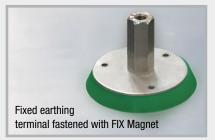

## **FIX** formwork aid

Fastening system for lining pipes and fixed earthing terminals at the construction site and at the precast plant

For nailing to wood and plastic formworks and for fastening to steel formworks using FIX Magnet

All parts of the FIX formwork range are reusable

Art.Gr. **420** 

| Art. no. | Description                                                                                                                                                                                                                                               | PU      | Weight per pc. |   |
|----------|-----------------------------------------------------------------------------------------------------------------------------------------------------------------------------------------------------------------------------------------------------------|---------|----------------|---|
| 091410   | FIX Magnet for formwork aid Power Magnet for all FIX formwork aids, incl. screw and wing nut                                                                                                                                                              | 25 pcs. | 0.14 kg        |   |
| 090804   | FIX EFP formwork aid for fixed earthing terminals M10/12 and M12, cone height 11 mm                                                                                                                                                                       | 25 pcs. | 0.03 kg        | 0 |
| 090806   | FIX 80 formwork aid<br>for lining pipes ID 79-84 mm                                                                                                                                                                                                       | 25 pcs. | 0.10 kg        | • |
| 090810   | FIX 100 formwork aid<br>for lining pipes ID 99-104 mm<br>Sewage pipe DN 110                                                                                                                                                                               | 25 pcs. | 0.15 kg        |   |
| 090814   | FIX 110 formwork aid for lining pipes ID 109-114 mm for the socket of KG and KG 2000 sewage pipes DN 110                                                                                                                                                  | 25 pcs. | 0.16 kg        | • |
| 090816   | FIX 125 formwork aid<br>for lining pipes ID 124-129 mm<br>for the socket of KG and KG 2000 sewage pipes DN 125                                                                                                                                            | 25 pcs. | 0.20 kg        |   |
| 090818   | FIX 150 formwork aid<br>for lining pipes ID 149-154 mm<br>Sewage pipe DN 160                                                                                                                                                                              | 25 pcs. | 0.25 kg        |   |
| 090822   | FIX 200 formwork aid<br>for lining pipes ID 199-206 mm                                                                                                                                                                                                    | 25 pcs. | 0.38 kg        |   |
| 090824   | FIX screw adapter incl. screw set The screw adapter allows the FIX formwork aid to be fastened to the formwork shell. In the process, the screw connection is on the outside of the formwork, making stripping the formwork after concreting much easier. | 1 set   | 0.04 kg        |   |
| 090826   | FIX removal aid The removal aid makes pulling out the formwork aid easier                                                                                                                                                                                 | 1 pc.   | 0.08 kg        |   |