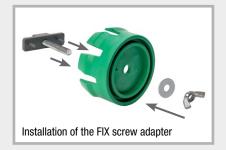

All parts of the FIX formwork range are reusable

Art.Gr. **420** 

| Art. no. | Description                                                                                                                                                                                                                                               | PU      | Weight per pc. |   |
|----------|-----------------------------------------------------------------------------------------------------------------------------------------------------------------------------------------------------------------------------------------------------------|---------|----------------|---|
| 091410   | FIX Magnet for formwork aid Power Magnet for all FIX formwork aids, incl. screw and wing nut                                                                                                                                                              | 25 pcs. | 0.14 kg        |   |
| 090804   | FIX EFP formwork aid for fixed earthing terminals M10/12 and M12, cone height 11 mm                                                                                                                                                                       | 25 pcs. | 0.03 kg        | 0 |
| 090806   | FIX 80 formwork aid<br>for lining pipes ID 79-84 mm                                                                                                                                                                                                       | 25 pcs. | 0.10 kg        | • |
| 090810   | FIX 100 formwork aid<br>for lining pipes ID 99-104 mm<br>Sewage pipe DN 110                                                                                                                                                                               | 25 pcs. | 0.15 kg        |   |
| 090814   | FIX 110 formwork aid for lining pipes ID 109-114 mm for the socket of KG and KG 2000 sewage pipes DN 110                                                                                                                                                  | 25 pcs. | 0.16 kg        | • |
| 090816   | FIX 125 formwork aid<br>for lining pipes ID 124-129 mm<br>for the socket of KG and KG 2000 sewage pipes DN 125                                                                                                                                            | 25 pcs. | 0.20 kg        |   |
| 090818   | FIX 150 formwork aid<br>for lining pipes ID 149-154 mm<br>Sewage pipe DN 160                                                                                                                                                                              | 25 pcs. | 0.25 kg        |   |
| 090822   | FIX 200 formwork aid<br>for lining pipes ID 199-206 mm                                                                                                                                                                                                    | 25 pcs. | 0.38 kg        |   |
| 090824   | FIX screw adapter incl. screw set The screw adapter allows the FIX formwork aid to be fastened to the formwork shell. In the process, the screw connection is on the outside of the formwork, making stripping the formwork after concreting much easier. | 1 set   | 0.04 kg        |   |
| 090826   | FIX removal aid The removal aid makes pulling out the formwork aid easier                                                                                                                                                                                 | 1 pc.   | 0.08 kg        |   |

## Installation of the FIX formwork aid for all common lining pipes Wooden or plastic formwork

Fastening of the FIX formwork aid through Ø 8 mm borehole in the formwork.
For benefits and information on installation, visit the website.