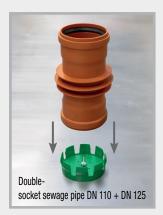

All parts of the FIX formwork range are reusable

Art.Gr. **420** 

| Art. no. | Description                                                                                                                                                                                                                                               | PU      | Weight per pc. |   |
|----------|-----------------------------------------------------------------------------------------------------------------------------------------------------------------------------------------------------------------------------------------------------------|---------|----------------|---|
| 091410   | FIX Magnet for formwork aid Power Magnet for all FIX formwork aids, incl. screw and wing nut                                                                                                                                                              | 25 pcs. | 0.14 kg        |   |
| 090804   | FIX EFP formwork aid for fixed earthing terminals M10/12 and M12, cone height 11 mm                                                                                                                                                                       | 25 pcs. | 0.03 kg        | 0 |
| 090806   | FIX 80 formwork aid<br>for lining pipes ID 79-84 mm                                                                                                                                                                                                       | 25 pcs. | 0.10 kg        | • |
| 090810   | FIX 100 formwork aid<br>for lining pipes ID 99-104 mm<br>Sewage pipe DN 110                                                                                                                                                                               | 25 pcs. | 0.15 kg        |   |
| 090814   | FIX 110 formwork aid for lining pipes ID 109-114 mm for the socket of KG and KG 2000 sewage pipes DN 110                                                                                                                                                  | 25 pcs. | 0.16 kg        | • |
| 090816   | FIX 125 formwork aid<br>for lining pipes ID 124-129 mm<br>for the socket of KG and KG 2000 sewage pipes DN 125                                                                                                                                            | 25 pcs. | 0.20 kg        |   |
| 090818   | FIX 150 formwork aid<br>for lining pipes ID 149-154 mm<br>Sewage pipe DN 160                                                                                                                                                                              | 25 pcs. | 0.25 kg        |   |
| 090822   | FIX 200 formwork aid<br>for lining pipes ID 199-206 mm                                                                                                                                                                                                    | 25 pcs. | 0.38 kg        |   |
| 090824   | FIX screw adapter incl. screw set The screw adapter allows the FIX formwork aid to be fastened to the formwork shell. In the process, the screw connection is on the outside of the formwork, making stripping the formwork after concreting much easier. | 1 set   | 0.04 kg        |   |
| 090826   | FIX removal aid The removal aid makes pulling out the formwork aid easier                                                                                                                                                                                 | 1 pc.   | 0.08 kg        |   |