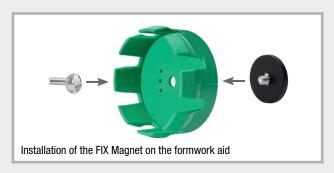

## Steel formwork

Position the FIX formwork aid using the FIX Magnet and simply push on the desired lining pipe.

All parts of the FIX formwork range are reusable

Art.Gr. **420** 

| Art. no. | Description                                                                                                                                                                                                                                               | PU      | Weight per pc. |   |
|----------|-----------------------------------------------------------------------------------------------------------------------------------------------------------------------------------------------------------------------------------------------------------|---------|----------------|---|
| 091410   | FIX Magnet for formwork aid Power Magnet for all FIX formwork aids, incl. screw and wing nut                                                                                                                                                              | 25 pcs. | 0.14 kg        |   |
| 090804   | FIX EFP formwork aid for fixed earthing terminals M10/12 and M12, cone height 11 mm                                                                                                                                                                       | 25 pcs. | 0.03 kg        | 0 |
| 090806   | FIX 80 formwork aid<br>for lining pipes ID 79-84 mm                                                                                                                                                                                                       | 25 pcs. | 0.10 kg        | • |
| 090810   | FIX 100 formwork aid<br>for lining pipes ID 99-104 mm<br>Sewage pipe DN 110                                                                                                                                                                               | 25 pcs. | 0.15 kg        |   |
| 090814   | FIX 110 formwork aid for lining pipes ID 109-114 mm for the socket of KG and KG 2000 sewage pipes DN 110                                                                                                                                                  | 25 pcs. | 0.16 kg        | • |
| 090816   | FIX 125 formwork aid<br>for lining pipes ID 124-129 mm<br>for the socket of KG and KG 2000 sewage pipes DN 125                                                                                                                                            | 25 pcs. | 0.20 kg        |   |
| 090818   | FIX 150 formwork aid<br>for lining pipes ID 149-154 mm<br>Sewage pipe DN 160                                                                                                                                                                              | 25 pcs. | 0.25 kg        |   |
| 090822   | FIX 200 formwork aid<br>for lining pipes ID 199-206 mm                                                                                                                                                                                                    | 25 pcs. | 0.38 kg        |   |
| 090824   | FIX screw adapter incl. screw set The screw adapter allows the FIX formwork aid to be fastened to the formwork shell. In the process, the screw connection is on the outside of the formwork, making stripping the formwork after concreting much easier. | 1 set   | 0.04 kg        |   |
| 090826   | FIX removal aid The removal aid makes pulling out the formwork aid easier                                                                                                                                                                                 | 1 pc.   | 0.08 kg        |   |