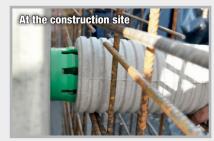

## Steel formwork

Position the FIX formwork aid using the FIX Magnet and simply push on the desired lining pipe.