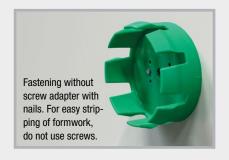

All parts of the FIX formwork range are reusable

Art.Gr. **420** 

| Art. no. | Description                                                                                                                                                                                                                                               | PU      | Weight per pc. |   |
|----------|-----------------------------------------------------------------------------------------------------------------------------------------------------------------------------------------------------------------------------------------------------------|---------|----------------|---|
| 091410   | FIX Magnet for formwork aid Power Magnet for all FIX formwork aids, incl. screw and wing nut                                                                                                                                                              | 25 pcs. | 0.14 kg        |   |
| 090804   | FIX EFP formwork aid for fixed earthing terminals M10/12 and M12, cone height 11 mm                                                                                                                                                                       | 25 pcs. | 0.03 kg        | 0 |
| 090806   | FIX 80 formwork aid<br>for lining pipes ID 79-84 mm                                                                                                                                                                                                       | 25 pcs. | 0.10 kg        | • |
| 090810   | FIX 100 formwork aid<br>for lining pipes ID 99-104 mm<br>Sewage pipe DN 110                                                                                                                                                                               | 25 pcs. | 0.15 kg        |   |
| 090814   | FIX 110 formwork aid for lining pipes ID 109-114 mm for the socket of KG and KG 2000 sewage pipes DN 110                                                                                                                                                  | 25 pcs. | 0.16 kg        | • |
| 090816   | FIX 125 formwork aid<br>for lining pipes ID 124-129 mm<br>for the socket of KG and KG 2000 sewage pipes DN 125                                                                                                                                            | 25 pcs. | 0.20 kg        |   |
| 090818   | FIX 150 formwork aid<br>for lining pipes ID 149-154 mm<br>Sewage pipe DN 160                                                                                                                                                                              | 25 pcs. | 0.25 kg        |   |
| 090822   | FIX 200 formwork aid<br>for lining pipes ID 199-206 mm                                                                                                                                                                                                    | 25 pcs. | 0.38 kg        |   |
| 090824   | FIX screw adapter incl. screw set The screw adapter allows the FIX formwork aid to be fastened to the formwork shell. In the process, the screw connection is on the outside of the formwork, making stripping the formwork after concreting much easier. | 1 set   | 0.04 kg        |   |
| 090826   | FIX removal aid The removal aid makes pulling out the formwork aid easier                                                                                                                                                                                 | 1 pc.   | 0.08 kg        |   |

## Installation of the FIX formwork aid for all common lining pipes Wooden or plastic formwork

Fastening of the FIX formwork aid through Ø 8 mm borehole in the formwork.
For benefits and information on installation, visit the website.