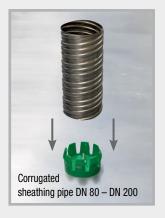

All parts of the FIX formwork range are reusable

Art.Gr. **420** 

| Art. no. | Description                                                                                                                                                                                                                                               | PU      | Weight per pc. |   |
|----------|-----------------------------------------------------------------------------------------------------------------------------------------------------------------------------------------------------------------------------------------------------------|---------|----------------|---|
| 091410   | FIX Magnet for formwork aid Power Magnet for all FIX formwork aids, incl. screw and wing nut                                                                                                                                                              | 25 pcs. | 0.14 kg        |   |
| 090804   | FIX EFP formwork aid for fixed earthing terminals M10/12 and M12, cone height 11 mm                                                                                                                                                                       | 25 pcs. | 0.03 kg        | 0 |
| 090806   | FIX 80 formwork aid<br>for lining pipes ID 79-84 mm                                                                                                                                                                                                       | 25 pcs. | 0.10 kg        | • |
| 090810   | FIX 100 formwork aid<br>for lining pipes ID 99-104 mm<br>Sewage pipe DN 110                                                                                                                                                                               | 25 pcs. | 0.15 kg        |   |
| 090814   | FIX 110 formwork aid for lining pipes ID 109-114 mm for the socket of KG and KG 2000 sewage pipes DN 110                                                                                                                                                  | 25 pcs. | 0.16 kg        | • |
| 090816   | FIX 125 formwork aid<br>for lining pipes ID 124-129 mm<br>for the socket of KG and KG 2000 sewage pipes DN 125                                                                                                                                            | 25 pcs. | 0.20 kg        |   |
| 090818   | FIX 150 formwork aid<br>for lining pipes ID 149-154 mm<br>Sewage pipe DN 160                                                                                                                                                                              | 25 pcs. | 0.25 kg        |   |
| 090822   | FIX 200 formwork aid<br>for lining pipes ID 199-206 mm                                                                                                                                                                                                    | 25 pcs. | 0.38 kg        |   |
| 090824   | FIX screw adapter incl. screw set The screw adapter allows the FIX formwork aid to be fastened to the formwork shell. In the process, the screw connection is on the outside of the formwork, making stripping the formwork after concreting much easier. | 1 set   | 0.04 kg        |   |
| 090826   | FIX removal aid The removal aid makes pulling out the formwork aid easier                                                                                                                                                                                 | 1 pc.   | 0.08 kg        |   |