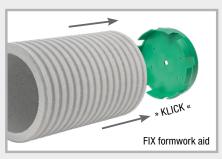

## **FIX** formwork aid

Fastening system for lining pipes and fixed earthing terminals at the construction site and at the precast plant

For nailing to wood and plastic formworks and for fastening to steel formworks using FIX Magnet

## Installation of the FIX formwork aid for all common lining pipes Wooden or plastic formwork

Fastening of the FIX formwork aid through Ø 8 mm borehole in the formwork.
For benefits and information on installation, visit the website.